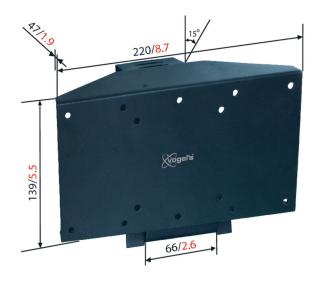

## LCD/Plasma wall support VFW 132 BLACK

- Screen size (Min. Max.): 23 37 " / 58 94 cm
- Max. weight: 45 kg / 99 lbs
- Tilt: 15 °
- Min. distance to the wall (mm): 47 mm
- VESA mounting holes: 100x100mm up to 100x100mm, 75x75mm up to 75x75mm, 200x200mm up
- Guarantee: 5 years
- Available colours: Black, Silver

## LCD/Plasma wall support VFW 132 BLACK

This universal support complies with VESA MIS-D 100x100 and 75x75, MIS-E 200x100 and VESA 200x200. The tilt function goes up to 15°. This flat to the wall solution has a minimal distance of 47 mm / 1,9" to the wall, while leaving sufficient room for air circulation. All mounting material are included, so you can easily mount your LCD/Plasma TV to the wall to free up space and give your interior a stylish look.