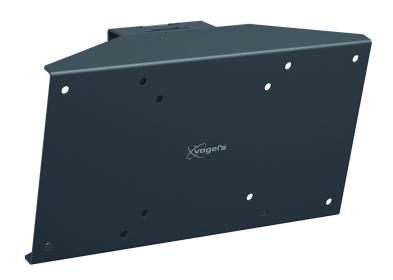

## LCD/Plasma wall support VFW 132 BLACK

- Screen size (Min. Max.): 23 37 " / 58 94 cm
- Max. weight: 45 kg / 99 lbs
- Tilt: 15 °
- Min. distance to the wall (mm): 47 mm
- VESA mounting holes: 100x100mm up to 100x100mm, 75x75mm up to 75x75mm, 200x200mm up
- Guarantee: 5 years
- Available colours: Black, Silver

## LCD/Plasma wall support VFW 132 BLACK

This universal support complies with VESA MIS-D 100x100 and 75x75, MIS-E 200x100 and VESA 200x200. The tilt function goes up to 15°. This flat to the wall solution has a minimal distance of 47 mm / 1,9" to the wall, while leaving sufficient room for air circulation. All mounting material are included, so you can easily mount your LCD/Plasma TV to the wall to free up space and give your interior a stylish look.

## **Features**

- Tilt function max. 15°
- Easy mounting (mounting hardware included)