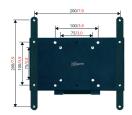

## LCD/Plasma wall support VFW 132 BLACK

- Screen size (Min. Max.): 23 37 " / 58 94 cm
- Max. weight: 45 kg / 99 lbs
- Tilt: 15 °
- Min. distance to the wall (mm): 47 mm
- VESA mounting holes: 100x100mm up to 100x100mm, 75x75mm up to 75x75mm, 200x200mm up
- Guarantee: 5 years
- Available colours: Black, Silver

## LCD/Plasma wall support VFW 132 BLACK

This universal support complies with VESA MIS-D 100x100 and 75x75, MIS-E 200x100 and VESA 200x200. The tilt function goes up to 15°. This flat to the wall solution has a minimal distance of 47 mm / 1,9" to the wall, while leaving sufficient room for air circulation. All mounting material are included, so you can easily mount your LCD/Plasma TV to the wall to free up space and give your interior a stylish look.