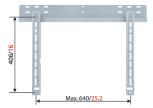

## LCD/PLASMA wall support VFW 040 SILVER

• Screen size (Min. - Max.): 26 - 50 " / 66 - 127 cm

• Max. weight: 70 kg / 154 lbs

• Min. distance to the wall (mm): 43 mm

• VESA mounting holes: 100x100mm up to 640x406mm

## LCD/PLASMA wall support VFW 040 SILVER

This universal support is flat to the wall, with a minimal distance of 43 mm / 1,69" to the wall. Mount your LCD/Plasma TV to the wall to free up space.

## **Features**

- · Fixed to the wall
- Easy mounting (mounting hardware included)
- Minimal distance to the wall (43 mm/1.7")