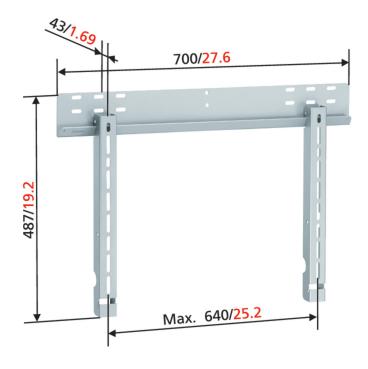

## LCD/PLASMA wall support VFW 040 SILVER

• Screen size (Min. - Max.): 26 - 50 " / 66 - 127 cm

• Max. weight: 70 kg / 154 lbs

• Min. distance to the wall (mm): 43 mm

• VESA mounting holes: 100x100mm up to 640x406mm

## LCD/PLASMA wall support VFW 040 SILVER

This universal support is flat to the wall, with a minimal distance of 43 mm / 1,69" to the wall. Mount your LCD/Plasma TV to the wall to free up space.

## **Features**

- · Fixed to the wall
- Easy mounting (mounting hardware included)
- Minimal distance to the wall (43 mm/1.7")