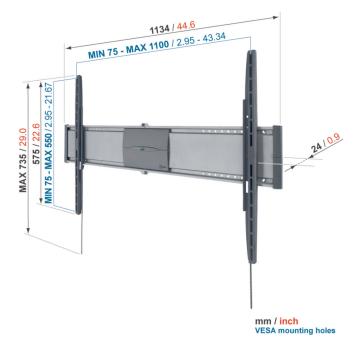

## LCD/Plasma wall mount Superflat XL EFW 8405

- Screen size (Min. Max.): 40 65 " / 102 165 cm
- Max. weight: 70 kg / 154 lbs
- Min. distance to the wall (mm): 24 mm
- VESA mounting holes: 75x75mm up to 1100x550mm
- Guarantee: Lifelong
- Available colours: Black-Dolphingrey

## **Features**

- Autolock®
- Integrated spirit level
- SuperFlat™ only 24mm from the wall
- VESA mounting holes: 75x75mm up to 1100x550mm.