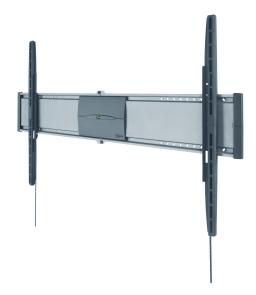

Vogel's SuperFlat<sup> $\mathbb{M}$ </sup> model EFW 8405 is suitable for flat TV's from 42 up to 65 inch. It leaves just 2 centimetres of space between the TV and the wall, just enough for ventilation and cables. The smart AutoLock® holds your screen securely in place.

## LCD/Plasma wall mount EFW 8405

Vogel's SuperFlat™ model EFW 8405 is for the true flat lovers. It saves the most space and creates an elegant design element at the same time. This mount leaves just 2 centimetres of space between the TV and the wall, just enough for ventilation and cables. Installing is very easy. There's even a level in the mount to make sure it hangs perfectly straight. The smart AutoLock® holds your screen securely in place so you don't have to worry about the safety of your valuable TV.

## **Features**

- Autolock®
- Integrated spirit level
- SuperFlat™ only 24mm from the wall
- VESA mounting holes: 75x75mm up to 1100x550mm.